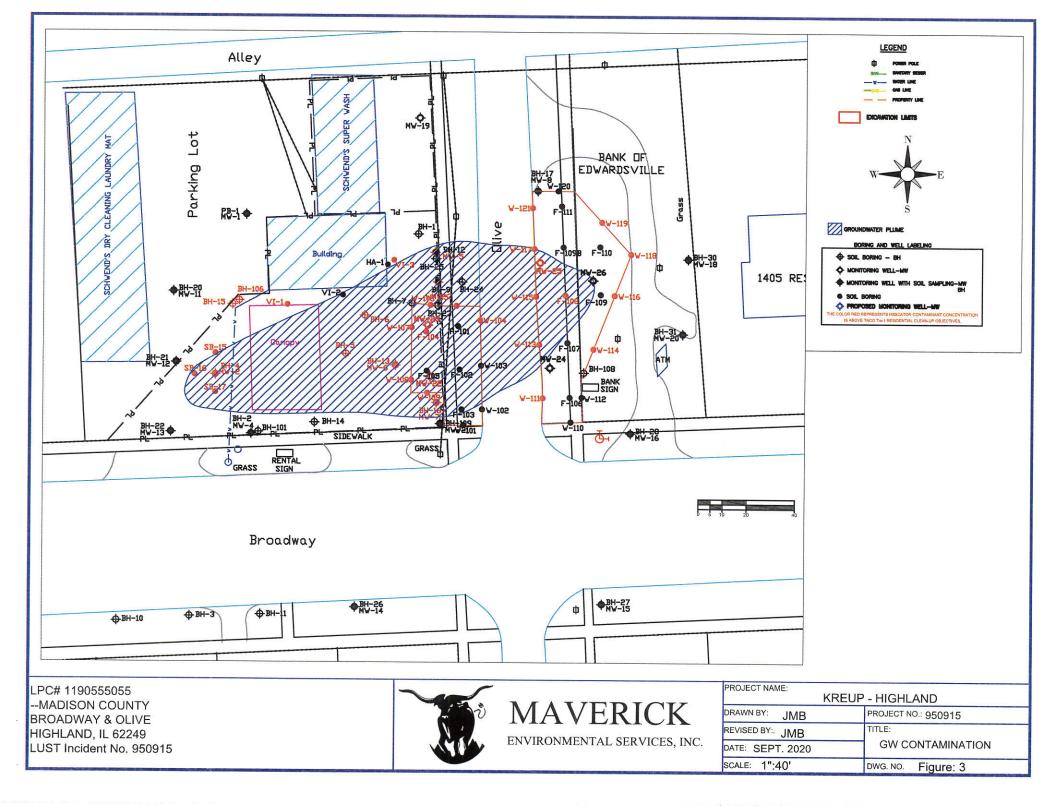

Continued

- G. **MOTION** Award Bid #BZ-11-2020, Demolition of Structures at 1201 Broadway (attached)
- H. **MOTION** Bill #20-138/RESOLUTION Approving Contract for Ambulance Services with Marine Community Fire Protection District (attached)
- I. MOTION Bill #20-139/RESOLUTION Approving Contract for Ambulance Services with St. Jacob Fire Protection District (attached)
- J. **MOTION** Bill #20-140/RESOLUTION Approving Contract for Ambulance Services with Clinton County SSA #5 St Rose (attached)
- K. **MOTION** Bill #20-141/RESOLUTION Approving and Authorizing the Execution of a Highway Authority Agreement for Right-of-Way on and Around 916 Sixth Street (attached)
- L. **MOTION** Bill #20-142/RESOLUTION Approving and Authorizing the Execution of a Highway Authority Agreement for Right-of-Way on and Around 1321 Broadway (attached)
- M. **MOTION** Bill #20-143/RESOLUTION Approving and Authorizing the Execution of a Collaboration Agreement with Southern Illinois University for City of Highland to Participate in the SIUE Successful Communities Collaborative (attached)
- N. **MOTION** Bill #20-144/RESOLUTION Waiving Competitive Bidding Requirement and Approving and Authorizing The Execution of an Agreement with Nextsite to Provide Economic Development Research, Marketing & Consulting Services (attached)
- O. **MOTION** Bill #20-145/RESOLUTION Approving Funding Assistance Request for Matching Funding Grant Project (attached)
- P. MOTION Bill #20-146/RESOLUTION Making Separate Statement of Findings of Fact in Connection with Ordinance Granting Special Use Permit to Richard Schuck to allow for Apartments within the C-2 Distict Located at Real Property Commonly Known as 708 Laurel Street (attached)
- Q. MOTION Bill #20-147/ORDINANCE Granting a Special Use Permit to to Richard Schuck to allow For Apartments within the C-2 District Located at Real Property Commonly Known as 708 Laurel Street (attached)