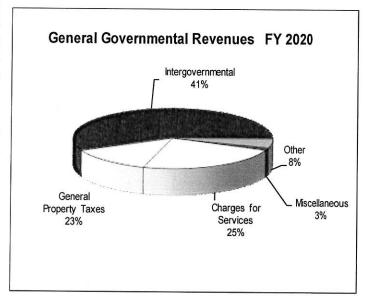

### FINANCIAL HIGHLIGHTS

- Total assets exceeded liabilities at the close of the fiscal year by approximately \$71.1 million (net position). Of this amount, the unrestricted amount of \$6.9 million may be used to meet the City's ongoing obligations to citizens and creditors.
- City-wide net position decreased .5% during the fiscal year. Governmental activities increased 1.5% while a 2.6% decrease occurred within enterprise activities.
- The City of Highland is compliant with the GASB 34 reporting model, which requires accounting for depreciation of fixed assets within governmental activities. Shown within the Statement of Net Position, the fixed assets year-end balance for fiscal year 2020 is \$86.8 million (net of depreciation). This is comprised of \$41.7 million for governmental activities plus \$45.1 million for business-type activities.
- Receipts of the traditional sales tax, shown within the "Intergovernmental" revenue line item, increased 2.8% during FY 2020 According to City estimates, the number of retailers in Highland has not changed dramatically but sales remain consistent.
- FY 2020 was the twelfth full year of receipts from the 2006 Non-Home Rule Sales Tax Referendum. This 1% NHR sales tax was estimated to bring in an additional \$1.3 \$1.5 million annually to the City for street projects. Receipts for the year equaled \$1.5 million.
- FY 2020 was the first full year for the newly created Business Districts generating \$685,585 for eligible projects within these Districts.
- Building permit activity is continuing to grow and connection fee revenues are increasing. The growth rate of the City's equalized assessed value (EAV), which is an important component in property tax calculations, has also begun to improve as developments continue and improvements are made to existing properties.