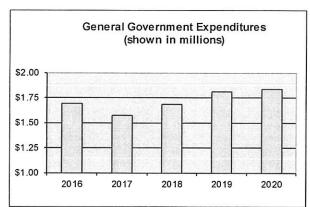

### FINANCIAL ANALYSIS OF THE CITY AS A WHOLE

The following table provides a comparison between the activities for FY '20 and the activities for FY '19 under the GASB Statement No. 34 model. The city-wide total for revenues increased \$.6 million and expenditures increased \$2.6 million compared to the previous fiscal year. Governmental type revenues exceeded expenditures for the current and prior fiscal year. Business Type Revenues experienced expenditures over revenues for the current year but generated a surplus in the prior year. The surplus is utilized by the City of Highland to meet the City's fiscal policy in relation to reserves for operations, maintenance, and capital projects and any deficits are covered by surplus created in prior years.