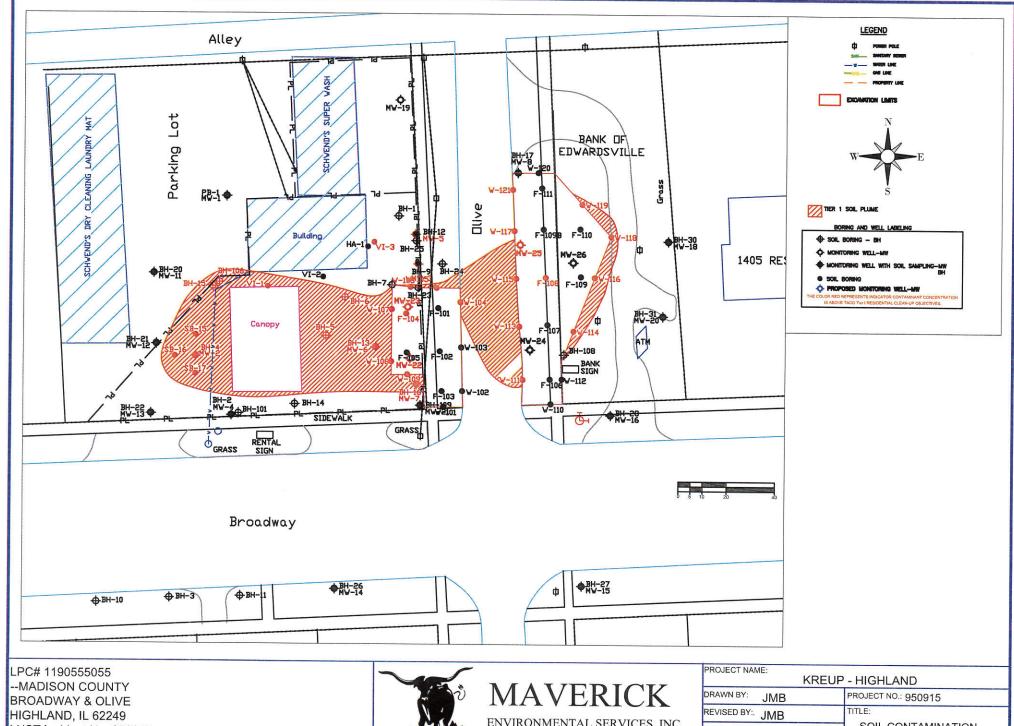

Continued

- G. **MOTION** Award Bid #BZ-11-2020, Demolition of Structures at 1201 Broadway (attached)
- H. **MOTION** Bill #20-138/RESOLUTION Approving Contract for Ambulance Services with Marine Community Fire Protection District (attached)
- I. MOTION Bill #20-139/RESOLUTION Approving Contract for Ambulance Services with St. Jacob Fire Protection District (attached)
- J. **MOTION** Bill #20-140/RESOLUTION Approving Contract for Ambulance Services with Clinton County SSA #5 St Rose (attached)
- K. **MOTION** Bill #20-141/RESOLUTION Approving and Authorizing the Execution of a Highway Authority Agreement for Right-of-Way on and Around 916 Sixth Street (attached)
- L. **MOTION** Bill #20-142/RESOLUTION Approving and Authorizing the Execution of a Highway Authority Agreement for Right-of-Way on and Around 1321 Broadway (attached)
- M. **MOTION** Bill #20-143/RESOLUTION Approving and Authorizing the Execution of a Collaboration Agreement with Southern Illinois University for City of Highland to Participate in the SIUE Successful Communities Collaborative (attached)
- N. **MOTION** Bill #20-144/RESOLUTION Waiving Competitive Bidding Requirement and Approving and Authorizing The Execution of an Agreement with Nextsite to Provide Economic Development Research, Marketing & Consulting Services (attached)
- O. **MOTION** Bill #20-145/RESOLUTION Approving Funding Assistance Request for Matching Funding Grant Project (attached)
- P. MOTION Bill #20-146/RESOLUTION Making Separate Statement of Findings of Fact in Connection with Ordinance Granting Special Use Permit to Richard Schuck to allow for Apartments within the C-2 Distict Located at Real Property Commonly Known as 708 Laurel Street (attached)
- Q. MOTION Bill #20-147/ORDINANCE Granting a Special Use Permit to to Richard Schuck to allow For Apartments within the C-2 District Located at Real Property Commonly Known as 708 Laurel Street (attached)