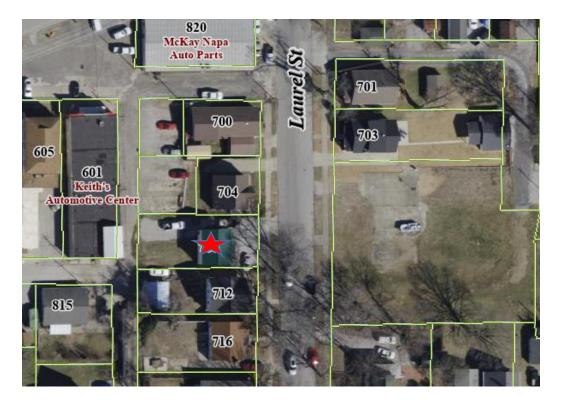

Continued

- G. **MOTION** Award Bid #BZ-11-2020, Demolition of Structures at 1201 Broadway (attached)
- H. **MOTION** Bill #20-138/RESOLUTION Approving Contract for Ambulance Services with Marine Community Fire Protection District (attached)
- I. MOTION Bill #20-139/RESOLUTION Approving Contract for Ambulance Services with St. Jacob Fire Protection District (attached)
- J. **MOTION** Bill #20-140/RESOLUTION Approving Contract for Ambulance Services with Clinton County SSA #5 St Rose (attached)
- K. **MOTION** Bill #20-141/RESOLUTION Approving and Authorizing the Execution of a Highway Authority Agreement for Right-of-Way on and Around 916 Sixth Street (attached)
- L. **MOTION** Bill #20-142/RESOLUTION Approving and Authorizing the Execution of a Highway Authority Agreement for Right-of-Way on and Around 1321 Broadway (attached)
- M. **MOTION** Bill #20-143/RESOLUTION Approving and Authorizing the Execution of a Collaboration Agreement with Southern Illinois University for City of Highland to Participate in the SIUE Successful Communities Collaborative (attached)
- N. **MOTION** Bill #20-144/RESOLUTION Waiving Competitive Bidding Requirement and Approving and Authorizing The Execution of an Agreement with Nextsite to Provide Economic Development Research, Marketing & Consulting Services (attached)
- O. **MOTION** Bill #20-145/RESOLUTION Approving Funding Assistance Request for Matching Funding Grant Project (attached)
- P. MOTION Bill #20-146/RESOLUTION Making Separate Statement of Findings of Fact in Connection with Ordinance Granting Special Use Permit to Richard Schuck to allow for Apartments within the C-2 Distict Located at Real Property Commonly Known as 708 Laurel Street (attached)
- Q. MOTION Bill #20-147/ORDINANCE Granting a Special Use Permit to to Richard Schuck to allow For Apartments within the C-2 District Located at Real Property Commonly Known as 708 Laurel Street (attached)