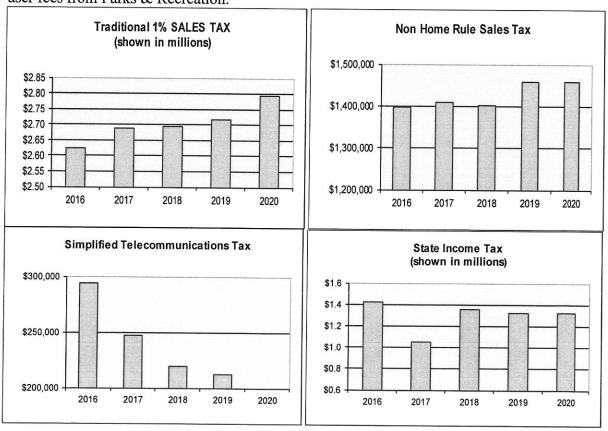

### FINANCIAL HIGHLIGHTS

- Total assets exceeded liabilities at the close of the fiscal year by approximately \$71.1 million (net position). Of this amount, the unrestricted amount of \$6.9 million may be used to meet the City's ongoing obligations to citizens and creditors.
- City-wide net position decreased .5% during the fiscal year. Governmental activities increased 1.5% while a 2.6% decrease occurred within enterprise activities.
- The City of Highland is compliant with the GASB 34 reporting model, which requires accounting for depreciation of fixed assets within governmental activities. Shown within the Statement of Net Position, the fixed assets year-end balance for fiscal year 2020 is \$86.8 million (net of depreciation). This is comprised of \$41.7 million for governmental activities plus \$45.1 million for business-type activities.
- Receipts of the traditional sales tax, shown within the "Intergovernmental" revenue line item, increased 2.8% during FY 2020 According to City estimates, the number of retailers in Highland has not changed dramatically but sales remain consistent.
- FY 2020 was the twelfth full year of receipts from the 2006 Non-Home Rule Sales Tax Referendum. This 1% NHR sales tax was estimated to bring in an additional \$1.3 \$1.5 million annually to the City for street projects. Receipts for the year equaled \$1.5 million.
- FY 2020 was the first full year for the newly created Business Districts generating \$685,585 for eligible projects within these Districts.
- Building permit activity is continuing to grow and connection fee revenues are increasing. The growth rate of the City's equalized assessed value (EAV), which is an important component in property tax calculations, has also begun to improve as developments continue and improvements are made to existing properties.