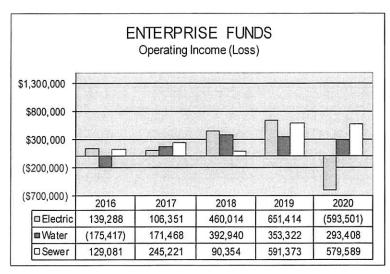

### FINANCIAL ANALYSIS OF THE CITY AS A WHOLE

The following table provides a comparison between the activities for FY '20 and the activities for FY '19 under the GASB Statement No. 34 model. The city-wide total for revenues increased \$.6 million and expenditures increased \$2.6 million compared to the previous fiscal year. Governmental type revenues exceeded expenditures for the current and prior fiscal year. Business Type Revenues experienced expenditures over revenues for the current year but generated a surplus in the prior year. The surplus is utilized by the City of Highland to meet the City's fiscal policy in relation to reserves for operations, maintenance, and capital projects and any deficits are covered by surplus created in prior years.