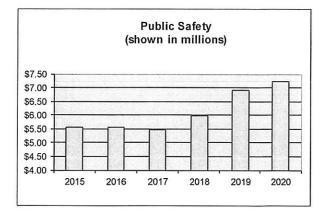

### FINANCIAL ANALYSIS OF THE CITY AS A WHOLE

The following table provides a comparison between the activities for FY '20 and the activities for FY '19 under the GASB Statement No. 34 model. The city-wide total for revenues increased \$.6 million and expenditures increased \$2.6 million compared to the previous fiscal year. Governmental type revenues exceeded expenditures for the current and prior fiscal year. Business Type Revenues experienced expenditures over revenues for the current year but generated a surplus in the prior year. The surplus is utilized by the City of Highland to meet the City's fiscal policy in relation to reserves for operations, maintenance, and capital projects and any deficits are covered by surplus created in prior years.