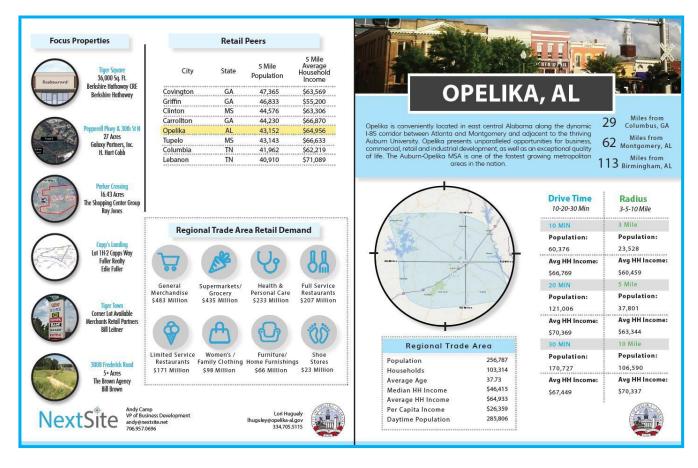

t point's similarity to the average Publix location. These scores provide NextSite and our Publix developer contacts target markets for potential Publix expansion.

The same process is used to identify potential sites for restaurants, service providers, retail and additional grocery concepts.



# Major Retail Landscape Aerial



Understanding the location of current retailers in your community and the various retail trade corridors provides valuable insight into co-location opportunities, competitors and available sites for development/redevelopment. We extend this analysis to understand the retailer mix in competitor communities.

# **Retail Marketing Guide**

NextSite develops marketing materials to market your community and site opportunities to retailers, developers and tenant reps.





# **COVID-19 Reporting Prior/Impact/Rebound**



NextSite client community, Cleveland GA, shared NextSite's customer journey analytics with small, local business owners and community leadership to analyze the need for assistance through the crisis and to help prepare for the re-opening of the economy.

NextSite's Customer Journey Analytics can provide your community with detailed analysis of the impact that COVID-19 is having on your downtown, retail corridors, tourist attractions and hospitality locations. Below are just a few of the benefits these reports provide:

- Understanding the historical travel patterns and visits prior to the start of the pandemic
- A data driven analysis of the decrease in visits during COVID-19 and quarterly updates moving forward to quantify and measure t