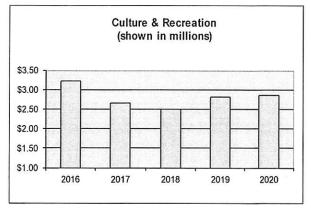

### FINANCIAL ANALYSIS OF THE CITY AS A WHOLE

The following table provides a comparison between the activities for FY '20 and the activities for FY '19 under the GASB Statement No. 34 model. The city-wide total for revenues increased \$.6 million and expenditures increased \$2.6 million compared to the previous fiscal year. Governmental type revenues exceeded expenditures for the current and prior fiscal year. Business Type Revenues experienced expenditures over revenues for the current year but generated a surplus in the prior year. The surplus is utilized by the City of Highland to meet the City's fiscal policy in relation to reserves for operations, maintenance, and capital projects and any deficits are covered by surplus created in prior years.