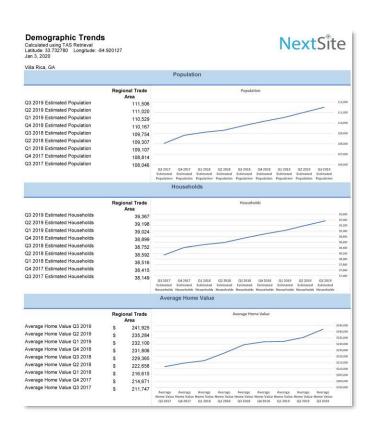

|  |  |

Once the Retail Trade Areas are identified. we begin the process of performing detailed demographic research, GAP/Leakage analysis across all retail categories and household-level consumer expenditure reviews. Our Custom Demographic Research includes Historical, Current and Projected Demographics from multiple sources. Once caveat – we have found most retailers/restaurants are more interested in the demand side of the trade area and not the supply side.

Consumer Spending Patterns - Annual



**NextSite** Expenditure 2019 Expenditure Calculated using TAS Retrieval Feb 26, 2020 Latitude: 34.269508 Longitude: -86.207939 Albertville, AL Regional Trade Area Total Health Care \$209,292,549 Total drugs Prescription drugs Nonprescription drugs \$7,278,641 \$4,646,996 Nonprescription vitamins \$5,716,430 \$155,150,980 Total commercial health insurance (Not BCBS) \$26,723,481 Preferred provider health plan (Not BCBS) \$26,723,481 Total Blue Cross, Blue Shield \$37,422,172 Preferred provider health plan (BCBS) Health maintenance organization (BCBS) \$26,023,658 Commercial medicare supplement (BCBS) \$1,146,997 Other health insurance (BCBS) \$806,869 Health maintenance organization (not BCBS) \$26,432,678 \$39,340,119 Medicare payments Total Commercial medicare supplements and other hea