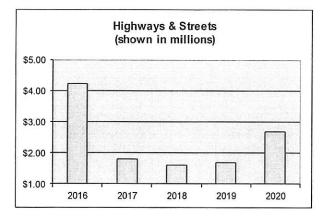

### FINANCIAL ANALYSIS OF THE CITY AS A WHOLE

The following table provides a comparison between the activities for FY '20 and the activities for FY '19 under the GASB Statement No. 34 model. The city-wide total for revenues increased \$.6 million and expenditures increased \$2.6 million compared to the previous fiscal year. Governmental type revenues exceeded expenditures for the current and prior fiscal year. Business Type Revenues experienced expenditures over revenues for the current year but generated a surplus in the prior year. The surplus is utilized by the City of Highland to meet the City's fiscal policy in relation to reserves for operations, maintenance, and capital projects and any deficits are covered by surplus created in prior years.