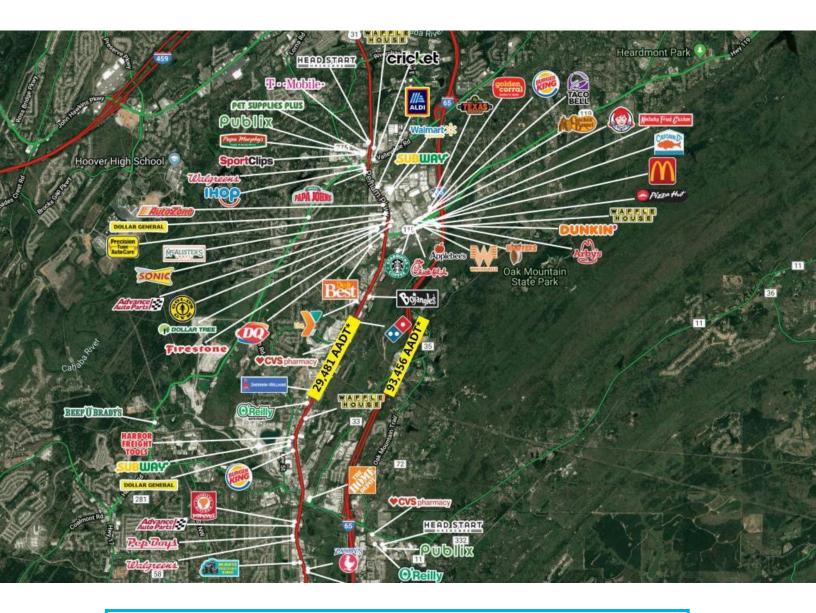

nd retailers.

Using Publix as an example, NextSite's algorithm first looks at the location characteristics of every open or coming soon Publix location. These parameters include radius-based population, average household income, segmentation, and distance to next nearest location to create a Publix profile. The algorithm then compares this profile to a set of over 1.6 million evenly distributed points throughout the country and gives each point a score based on that point's similarity to the average Publix location. These scores provide NextSite and our Publix developer contacts target markets for potential Publix expansion.

The same process is used to identify potential sites for restaurants, service providers, retail and additional grocery concepts.



# Major Retail Landscape Aerial



Understanding the location of current retailers in your community and the various retail trade corridors provides valuable insight into co-location opportunities, competitors and available sites for development/redevelopment. We extend this analysis to understand the retailer mix in competitor communities.

# **Retail Marketing Guide**

NextSite develops marketing materials to market your community and site opportunities to retailers, developers and tenant reps.





# **COVID-19 Reporting Prior/Impact/Rebound**



NextSite client community, Cleveland GA, shared NextSite's customer journey analytics with small, local business owners and community leadership to analyze the need for assistance through the crisis and to help prepare for the re-opening of the economy.

NextSite's Customer Jo