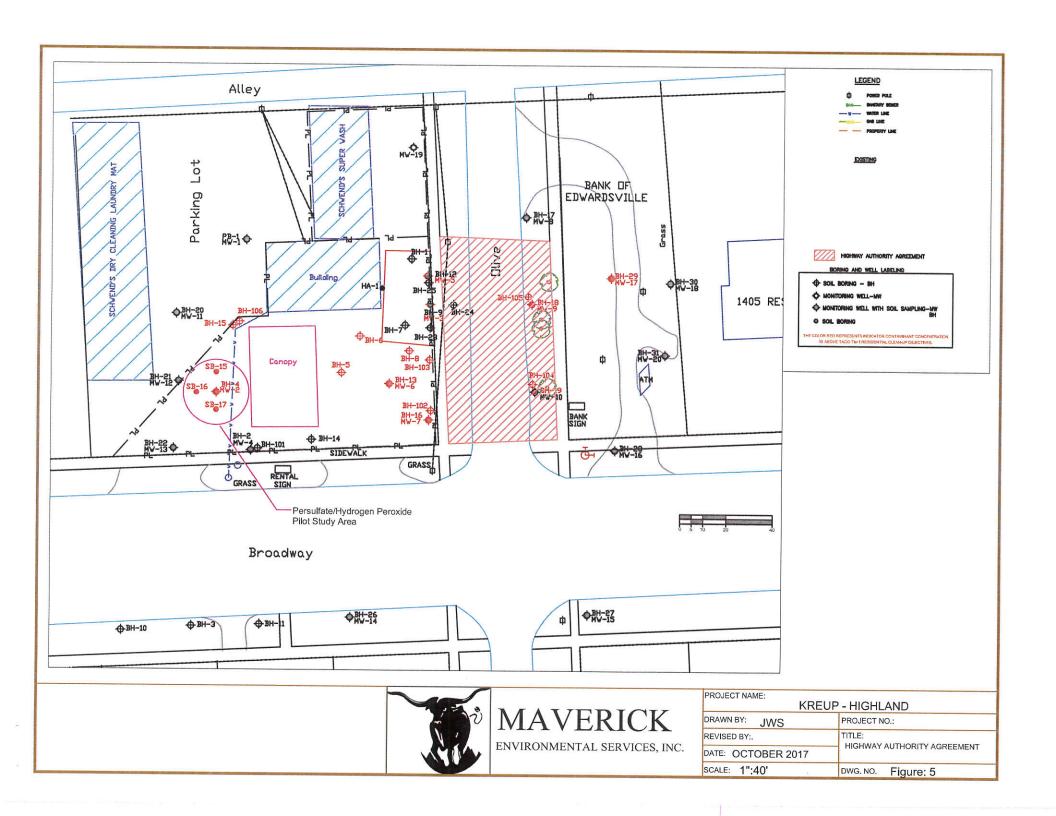

Continued

- G. **MOTION** Award Bid #BZ-11-2020, Demolition of Structures at 1201 Broadway (attached)
- H. **MOTION** Bill #20-138/RESOLUTION Approving Contract for Ambulance Services with Marine Community Fire Protection District (attached)
- I. MOTION Bill #20-139/RESOLUTION Approving Contract for Ambulance Services with St. Jacob Fire Protection District (attached)
- J. **MOTION** Bill #20-140/RESOLUTION Approving Contract for Ambulance Services with Clinton County SSA #5 St Rose (attached)
- K. **MOTION** Bill #20-141/RESOLUTION Approving and Authorizing the Execution of a Highway Authority Agreement for Right-of-Way on and Around 916 Sixth Street (attached)
- L. **MOTION** Bill #20-142/RESOLUTION Approving and Authorizing the Execution of a Highway Authority Agreement for Right-of-Way on and Around 1321 Broadway (attached)
- M. **MOTION** Bill #20-143/RESOLUTION Approving and Authorizing the Execution of a Collaboration Agreement with Southern Illinois University for City of Highland to Participate in the SIUE Successful Communities Collaborative (attached)
- N. **MOTION** Bill #20-144/RESOLUTION Waiving Competitive Bidding Requirement and Approving and Authorizing The Execution of an Agreement with Nextsite to Provide Economic Development Research, Marketing & Consulting Services (attached)
- O. **MOTION** Bill #20-145/RESOLUTION Approving Funding Assistance Request for Matching Funding Grant Project (attached)
- P. MOTION Bill #20-146/RESOLUTION Making Separate Statement of Findings of Fact in Connection with Ordinance Granting Special Use Permit to Richard Schuck to allow for Apartments within the C-2 Distict Located at Real Property Commonly Known as 708 Laurel Street (attached)
- Q. MOTION Bill #20-147/ORDINANCE Granting a Special Use Permit to to Richard Schuck to allow For Apartments within the C-2 District Located at Real Property Commonly Known as 708 Laurel Street (attached)