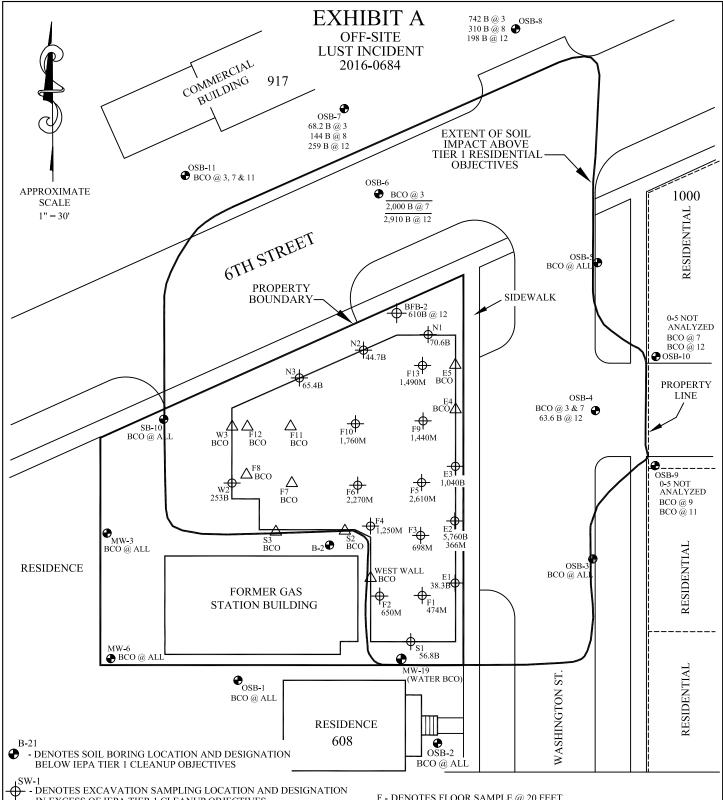

### AGENDA REGULAR SESSION HIGHLAND CITY COUNCIL CITY HALL, 1115 BROADWAY MONDAY, OCTOBER 19, 2020 7:00 PM

NOTE: The City Council will be meeting in person, in the council chambers at city hall. Members of the public will be permitted into the meeting room, as space allows, on a first come, first served basis. Social distancing guidelines will be observed. The public may still monitor the meeting via phone and may submit comments via email or through the city's website by following the instructions on Page 3 of this agenda.