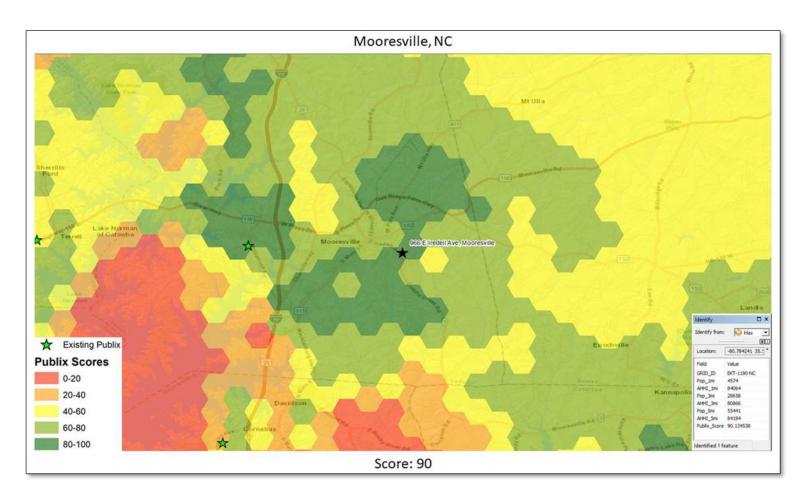

treach to developers, tenant reps and retailers.

Using Publix as an example, NextSite's algorithm first looks at the location characteristics of every open or coming soon Publix location. These parameters include radius-based population, average household income, segmentation, and distance to next nearest location to create a Publix profile. The algorithm then compares this profile to a set of over 1.6 million evenly distributed points throughout the country and gives each point a score based on that point's similarity to the average Publix location. These scores provide NextSite and our Publix developer contacts target markets for potential Publix expansion.

The same process is used to identify potential sites for restaurants, service providers, retail and additional grocery concepts.



# Major Retail Landscape Aerial



Understanding the location of current retailers in your community and the various retail trade corridors provides valuable insight into co-location opportunities, competitors and available sites for development/redevelopment. We extend this analysis to understand the retailer mix in competitor communities.

# **Retail Marketing Guide**

NextSite develops marketing materials to market your community and site opportunities to retailers, developers and tenant reps.





# **COVID-19 Reporting Prior/Impact/Rebound**



NextSite client community, Cleveland GA, shared NextSite's customer journey analytics with small, local business owners and community leadership to analyze the need for assistance through the crisis and to help prepare for the re-opening of t