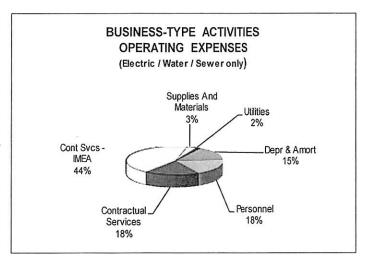

### **SCHEDULE**

| 1          | SCHEDULES OF REVENUES, EXPENDITURES AND CHANGES<br>IN FUND BALANCES - BUDGET AND ACTUAL - MAJOR<br>GOVERNMENTAL FUNDS, AND NOTES TO SCHEDULE I                                                                                                         | 70-74 |
|------------|--------------------------------------------------------------------------------------------------------------------------------------------------------------------------------------------------------------------------------------------------------|-------|
| 2          | MULTIYEAR SCHEDULE OF CHANGES IN NET PENSION LIABILITY AND RELATED RATIOS: REGULAR PLAN, SLEP, AND POLICE PENSION; MULTIYEAR SCHEDULE OF PENSION CONTRIBUTIONS: REGULAR PLAN, SLEP, AND POLICE PENSION; SCHEDULE OF INVESTMENT RETURNS: POLICE PENSION | 75-81 |
| 3          | MULTIYEAR OPEB SCHEDULE OF CHANGES IN TOTAL OPEB<br>LIABILITY AND RELATED RATIOS; MULTIYEAR SCHEDULE OF<br>EMPLOYER OPEB CONTRIBUTIONS; SUMMARY OF ACTUARIAL<br>ASSUMPTIONS                                                                            | 82-85 |
| OTHER SUF  | PPLEMENTARY INFORMATION                                                                                                                                                                                                                                |       |
| SCHED      | <u>ULE</u>                                                                                                                                                                                                                                             |       |
| 4          | SCHEDULE OF EXPENDITURES OF FEDERAL AWARDS                                                                                                                                                                                                             | 86    |
| 5          | SCHEDULE OF FINDINGS AND QUESTIONED COSTS                                                                                                                                                                                                              | 87    |
| STATISTICA | AL SECTION                                                                                                                                                                                                                                             |       |
| TABLE      |                                                                                                                                                                                                                                                        |       |
| 1          | GENERAL GOVERNMENTAL REVENUES BY SOURCE                                                                                                                                                                                                                | 88    |
| 2          | INTERGOVERNMENTAL TAX REVENUES BY SOURCE                                                                                                                                                                                                               | 89    |
| 3          | GENERAL GOVERNMENTAL EXPENDITURES BY FUNCTION                                                                                                                                                                                                          | 90    |
| 4          | ASSESSED VALUATION AND ESTIMATED ACTUAL VALUE OF TAXABLE PROPERTY, PROPERTY TAX RATES PER \$100 OF ASSESSED VALUATION, AND TAX EXTENSIONS                                                                                                              | 91    |
| 5          | PROPERTY TAX RATES PER \$100 OF ASSESSED VALUATION ALL DIRECT AND OVERLAPPING GOVERNMENTS                                                                                                                                                              | 92    |
| 6          | COMPUTATION OF LEGAL DEBT MARGIN                                                                                                                                                                                                                       | 93    |
| 7          | RATIO OF NET GENERAL DEBT TO ASSESSED VALUE AND NET BONDED DEBT PER CAPITA                                                                                                                                                                             | 94    |
| 8          | RATIO OF ANNUAL DEBT SERVICE EXPENDITURES FOR<br>GENERAL BONDED DEBT TO TOTAL GENERAL<br>GOVERNMENTAL EXPENDITURES                                                                                                                                     | 95    |
| 9          | REVENUE BOND COVERAGE - FTTP BONDS                                                                                                                                                                                                                     | 96    |
| 10         | PROPERTY VALUE AND CONSTRUCTION INFORMATION                                                                                                                                                                                                            | 97    |
| 11         | LIGHT AND POWER FUND - COMPARATIVE SUMMARY OF OPERATIONS                                                                                                                                                                                               | 98    |
| 12         | WATER FUND - COMPARATIVE SUMMARY OF OPERATIONS                                                                                                                                                                                                         | 99    |
| 13         | SEWER FUND - COMPARATIVE SUMMARY OF OPERATIONS                                                                                                                                                                                                         | 100   |
| 14         | MISCELLANEOUS STATISTICS                                                                                                                                                                                                                               | 101   |