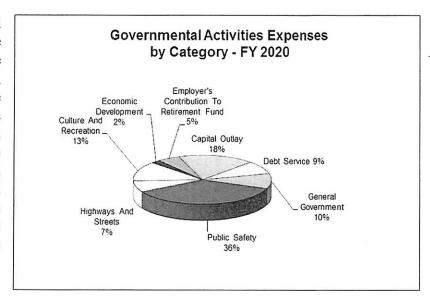

### FINANCIAL ANALYSIS OF THE CITY AS A WHOLE

The following table provides a comparison between the activities for FY '20 and the activities for FY '19 under the GASB Statement No. 34 model. The city-wide total for revenues increased \$.6 million and expenditures increased \$2.6 million compared to the previous fiscal year. Governmental type revenues exceeded expenditures for the current and prior fiscal year. Business Type Revenues experienced expenditures over revenues for the current year but generated a surplus in the prior year. The surplus is utilized by the City of Highland to meet the City's fiscal policy in relation to reserves for operations, maintenance, and capital projects and any deficits are covered by surplus created in prior years.